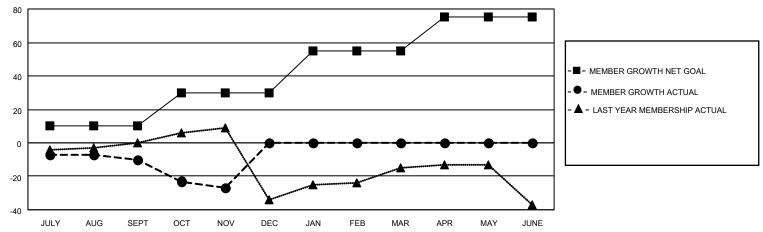

#### GOALS AND ACTUAL MEMBERS CUMULATIVE

| DROPPED CLUBS: 2 |    | 20 CLUBS OF 56 ADDED 1 OR<br>MORE NEW MEMBERS | GENDER DISTRIBUTION                |              |  |
|------------------|----|-----------------------------------------------|------------------------------------|--------------|--|
|                  |    | WORE NEW WEINBERS                             | MALE                               | 803 (69.58%) |  |
|                  |    |                                               | FEMALE                             | 351 (30.42%) |  |
| DROPPED MEMBERS  |    |                                               | NON BINARY                         | 0 (0.00%)    |  |
|                  | •  |                                               | PREFER NOT TO ANSWER               | 0 (0.00%)    |  |
| DECEASED         | 8  |                                               |                                    |              |  |
| CLUB CANCELLED   | 0  | CLICK HERE FOR CUMULATIVE                     | TOTAL FAMILY UNIT MEMBERS 122      |              |  |
| OTHER            | 54 | MEMBERSHIP DATA                               |                                    |              |  |
| TOTAL            | 62 |                                               | FAMILY MEMBERS PAYING HALF DUES 61 |              |  |
|                  |    |                                               |                                    |              |  |